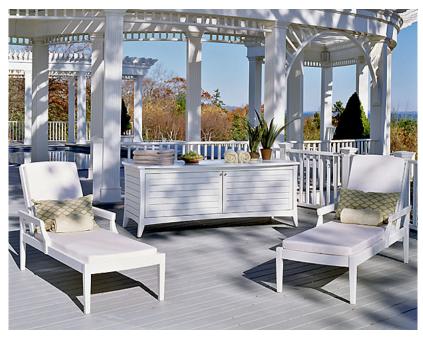

## YACHTING STORAGE CABINET #403388

Features: Outdoor credenza/storage cabinet with the design aesthetic of our Yachting Collection.

Finishes: Yacht Finish- white or any color

**Bare Teak** 

Bare Mahogany

Seasoned Mahogany or Teak

Teak with Clear Yacht Finish (limited warranty)

**Dimensions:** 

88"L x 35"D X 32"H

Dimensions rounded up to nearest inch. Call for drawings.

Options:

Custom sizes

Covers