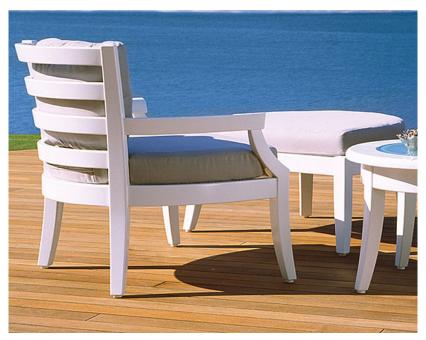

## YACHTING CASUAL CHAIR AND OTTOMAN AND CHAIR #405632, #405633

**Features:** Casual Lounge Chair & Ottoman incorporates our signature Yachting curved back with generous seat surface for casual comfort. Cushions required. <u>Download a PDF of the complete Yachting Collection.</u>

Finishes:

Yacht Finish- white or any color

**Bare Teak** 

**Bare Mahogany** 

Seasoned Mahogany or Teak

Teak with Clear Yacht Finish (limited warranty)

Weight & Dimensions:

Chair - 28 lbs

32"W x 29"D x 30"H

Ottoman - 31"W x 26"D x 14"H

Dimensions rounded up to nearest inch. Call for

drawings.

**Options:** 

Custom sizes

**Cushions & Covers** 

Umbrellas