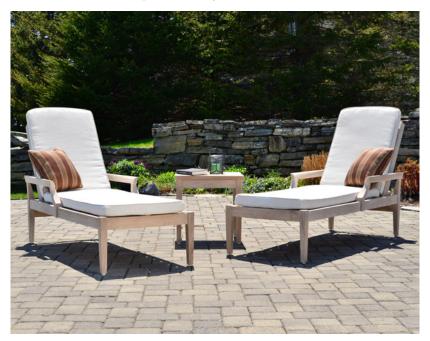

## YACHTING CHAISE #405688

**Features:** Chaise Lounge with adjustable back, cushions required. Hardware is available in brass or stainless, offering four levels for reclining.

Finishes:

Yacht Finish- white or any color

**Bare Teak** 

**Bare Mahogany** 

Seasoned Mahogany or Teak

Teak with Clear Yacht Finish (limited warranty)

**Dimensions:** 

88"L X 29"W X 22"H

Dimensions rounded up to nearest inch. Call for drawings.

**Options:** 