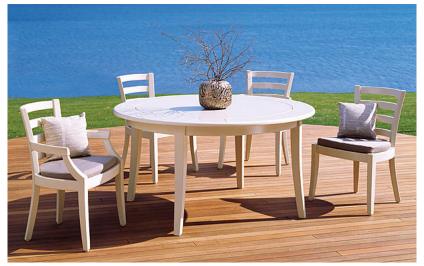

## YACHTING DINING CHAIR #405620 & #405623

**Features:** Elegantly curved high back dining chair. Also offered with Expression back. Shown with curvy X Expression in blue. Yachting Dining Chairs are available with arms or armless. (model #405623). <a href="Download a PDF">Download a PDF</a> of the complete Yachting Collection.

Finishes:

Yacht Finish- white or any color

**Bare Teak** 

**Bare Mahogany** 

Seasoned Mahogany or Teak

Teak with Clear Yacht Finish (limited warranty)

Weight & Dimensions:

25 lbs

Model #405620 - 26"W x 23"D x 34"H

Model #405623 - 25"W x 23"D x 34"H

Dimensions rounded up to nearest inch. Call for

drawings.

Options:

Custom sizes

Cushions & Covers

Umbrellas