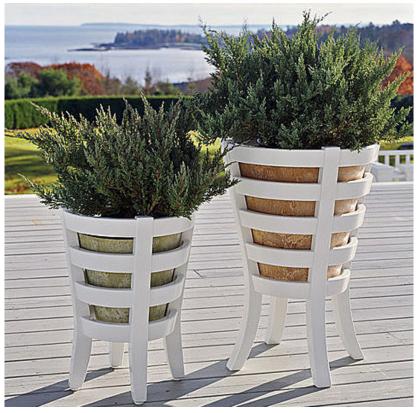

## YACHTING PLANTER #403117 & #403121

**Features:** Round planters with removable liner are available in two standard sizes. Liners are offered in a variety of colors. Please call for details.

Finishes:

Yacht Finish- white or any color

Bare Teak

**Bare Mahogany** 

Seasoned Mahogany or Teak

Teak with Clear Yacht Finish (limited warranty)

**Dimensions:** 

Model #403117 - 17"D x 21"H Model #403121 - 21"D x 29"H

Dimensions rounded up to nearest inch. Call for

drawings.

Options:

Custom sizes Covers Umbrellas

Download PDF

| have been outdoors for 25 - 30 years, ensuring generations of use. Learn about Weatherend Sustainability. |
|-----------------------------------------------------------------------------------------------------------|
| Be the first to hear about new designs. Join our Newsletter!                                              |
|                                                                                                           |
|                                                                                                           |
|                                                                                                           |
|                                                                                                           |
|                                                                                                           |
|                                                                                                           |
|                                                                                                           |
|                                                                                                           |
|                                                                                                           |
|                                                                                                           |
|                                                                                                           |
|                                                                                                           |
|                                                                                                           |
|                                                                                                           |
|                                                                                                           |
|                                                                                                           |
|                                                                                                           |
|                                                                                                           |
|                                                                                                           |
| 800.456.6483 • weatherend.com                                                                             |