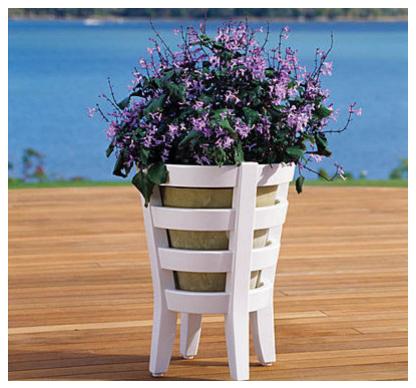

## YACHTING PLANTER #403117 & #403121

**Features:** Round planters with removable liner are available in two standard sizes. Liners are offered in a variety of colors. Please call for details.

Finishes:

Yacht Finish- white or any color

**Bare Teak** 

**Bare Mahogany** 

Seasoned Mahogany or Teak

Teak with Clear Yacht Finish (limited warranty)

**Dimensions:** 

Model #403117 - 17"D x 21"H Model #403121 - 21"D x 29"H

Dimensions rounded up to nearest inch. Call for

drawings.

Options:

Custom sizes

Covers

Umbrellas

Download PDF

Weatherend builds heirloom quality outdoor furniture that defines sustainability. Every year we refinish pieces that have been outdoors for 25 - 30 years, ensuring generations of use. Learn about Weatherend Sustainability.