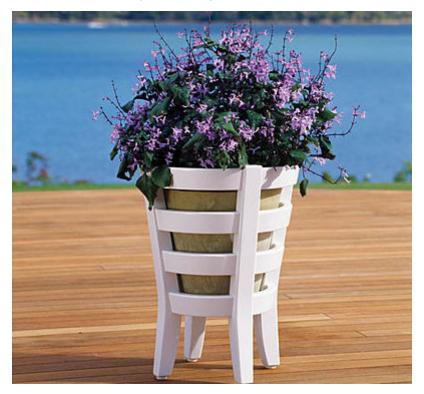

## YACHTING PLANTER #403117 & #403121

**Features:** Round planters with removable liner are available in two standard sizes. Liners are offered in a variety of colors. Please call for details.

Finishes:

Yacht Finish- white or any color

Bare Teak

Bare Mahogany

Seasoned Mahogany or Teak

Teak with Clear Yacht Finish (limited warranty)

**Dimensions:** 

Model #403117 - 17"D x 21"H Model #403121 - 21"D x 29"H

Dimensions rounded up to nearest inch. Call for

drawings.

Options:

Custom sizes Covers

Umbrellas

Download PDF