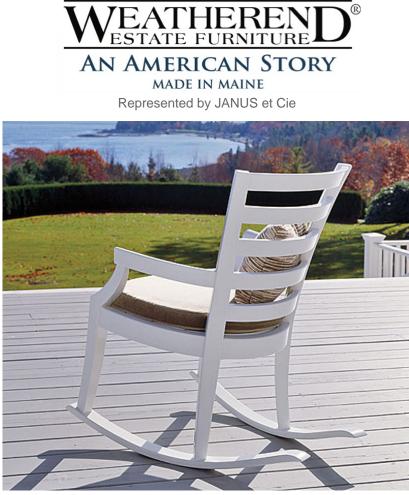

## YACHTING ROCKER #405626

Features: Curved contemporary rocker.

Finishes: Yacht Finish- white or any color Bare Teak Bare Mahogany Seasoned Mahogany or Teak Teak with Clear Yacht Finish (limited warranty)

Weight & Dimensions: 28 lbs 26"L x 34"D x 37"H Dimensions rounded up to nearest inch. Call for drawings. Options: Custom sizes Cushions & Covers Umbrellas

Download PDF

Weatherend builds heirloom quality outdoor furniture that defines sustainability. Every year we refinish pieces that have been outdoors for 25 - 30 years, ensuring generations of use. <u>Learn about Weatherend Sustainability</u>.