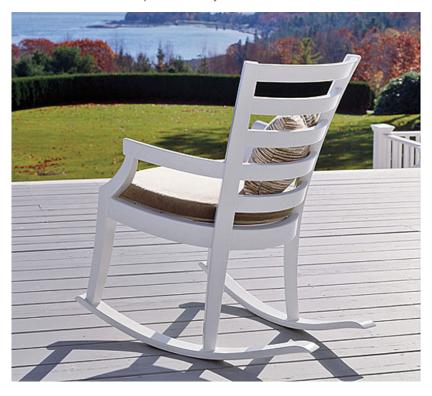

## YACHTING ROCKER #405626

Features: Curved contemporary rocker.

Finishes:

Yacht Finish- white or any color

**Bare Teak** 

**Bare Mahogany** 

Seasoned Mahogany or Teak

Teak with Clear Yacht Finish (limited warranty)

Weight & Dimensions:

28 lbs

26"L x 34"D x 37"H

Dimensions rounded up to nearest inch. Call for

drawings.

Options:

Custom sizes
Cushions & Covers

Umbrellas