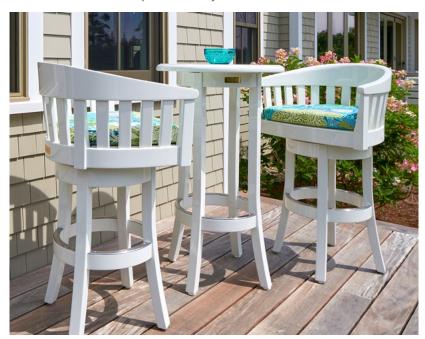

## YACHTING STANDUP TABLE #2024YTLS

**Features:** Yachting Standup Table features round table with contemporary tapered legs. Adjustable leg levelers are standard on Standup Tables. Please call for information about other sizes and table styles.

Finishes:

Yacht Finish- white or any color

**Bare Teak** 

**Bare Mahogany** 

Seasoned Mahogany or Teak

Teak with Clear Yacht Finish (limited warranty)

**Dimensions:** 

24"D x 40"H

Dimensions rounded up to nearest inch.

**Options:** 

Custom sizes

Covers

Umbrellas

Download PDF