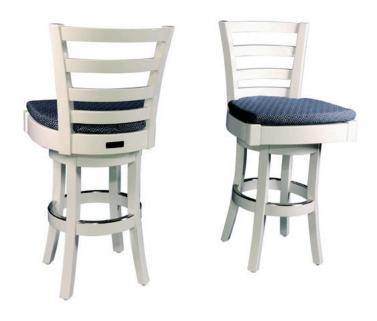

## YACHTING SWIVEL BAR CHAIR - CSC6

**Features:** Our popular Yachting Chair with a smaller profile and swivel base. Shown in bar height and also available in other sizes and finishes. Please call for details. **Download a PDF of the complete Yachting Collection**.

Finishes:

Yacht Finish- white or any color

**Bare Teak** 

**Bare Mahogany** 

Seasoned Mahogany or Teak

Teak with Clear Yacht Finish (limited warranty)

**Dimensions:** 

21"W x 24"D X 45"H