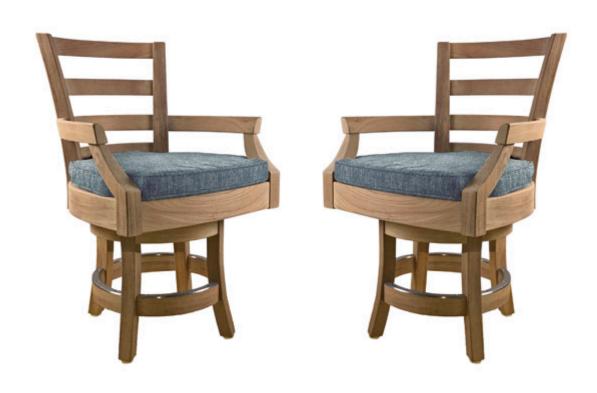

## YACHTING SWIVEL DINING CHAIR - CSWC5

**Features:** Our popular Yachting Dining Chair with a swivel base. Available in other sizes and finishes. Please call for details.

Finishes:
Yacht Finish- white or any color

Bare Teak

**Bare Mahogany** 

Seasoned Mahogany or Teak

Teak with Clear Yacht Finish (limited warranty)

Options:

Custom sizes
Cushions & Covers

Umbrellas

**Dimensions:** 

26"W x 23"D x 34"H

Dimensions rounded up to nearest inch. Call for drawings.

Download PDF

Weatherend builds heirloom quality outdoor furniture that defines sustainability. Every year we refinish pieces that have been outdoors for 25 - 30 years, ensuring generations of use. <u>Learn about Weatherend Sustainability</u>.