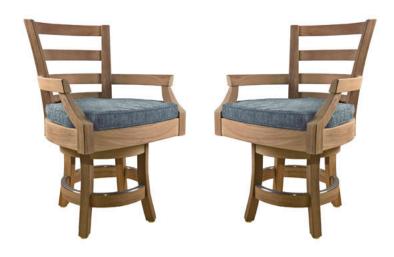

## YACHTING SWIVEL DINING CHAIR - CSWC5

**Features:** Our popular Yachting Dining Chair with a swivel base. Available in other sizes and finishes. Please call for details.

Finishes:
Yacht Finish- white or any color

Bare Teak

**Bare Mahogany** 

Seasoned Mahogany or Teak

Teak with Clear Yacht Finish (limited warranty)

Options:

Custom sizes
Cushions & Covers

Umbrellas

**Dimensions:** 

26"W x 23"D x 34"H

Dimensions rounded up to nearest inch. Call for drawings.

Download PDF

Weatherend builds heirloom quality outdoor furniture that defines sustainability. Every year we refinish pieces that have been outdoors for 25 - 30 years, ensuring generations of use. <u>Learn about Weatherend Sustainability</u>.