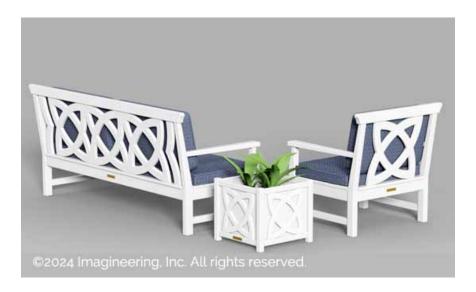

## **Celtic Expression**

Weatherend Expressions are designed to create exactly the right look for any environment. Choose from our Expressions or create one of your own!

## **Furniture Options**

- Curved and Straight Chairs
- Curved and Straight Settees
- Planters
- Tables
- Cabinetry

## **Finish Options**

- White yacht finish
- Any color yacht finish
- Seasoned Wood