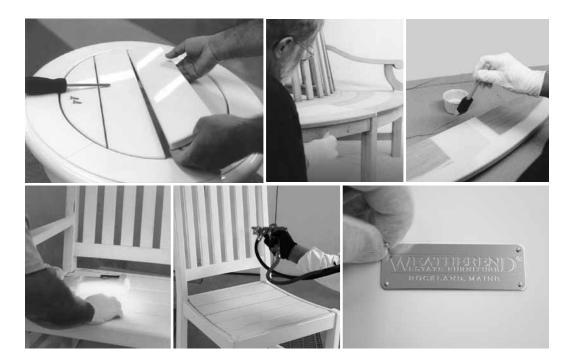

## REFINISHING PROGRAM

Weatherend's refinishing service is available year round at a fraction of the cost of new furniture. We use 10 steps to return your furniture to like-new condition. To our knowledge, no other furniture company offers this service for their outdoor products.

Furniture is disassembled, cleaned, sanded, reassembled with new parts as needed, primed and finished with a total of eight coats of Weatherend Yacht Finish in the color of your choice. Quality Control inspects each piece and a new Product Warranty is provided.