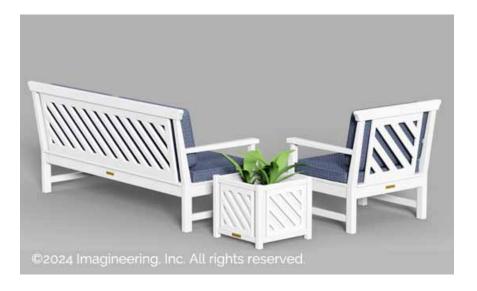

## **Slant Expression**

Weatherend Expressions are designed to create exactly the right look for any environment. Choose from our Expressions or create one of your own!

## **Furniture Options**

- Curved and Straight Chairs
- Curved and Straight Settees
- Planters
- Tables
- Cabinetry

## **Finish Options**

- White yacht finish
- Any color yacht finish
- Seasoned Wood