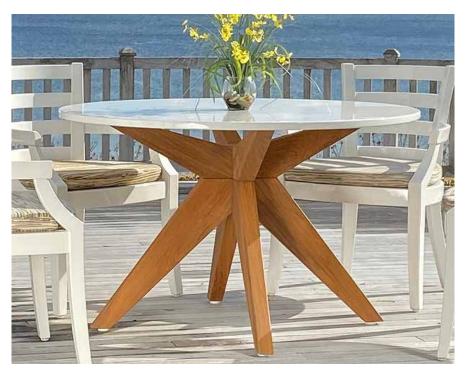

# ADAMS ROUND DINING TABLE #2048AAD

### 48"D X 29"H

Available in 36", 48", 60", 72" and 84". Composite top shown. Dimensions rounded up to nearest inch. Available in variety of tops including glass, granite, marine composite, slatted or pi wood. Call for details.

#### **FINISHES**

Yacht Finish - white or any color Bare Teak Bleached Teak Bare Mahogany Seasoned Mahogany Clear Yacht Finish (limited warranty)