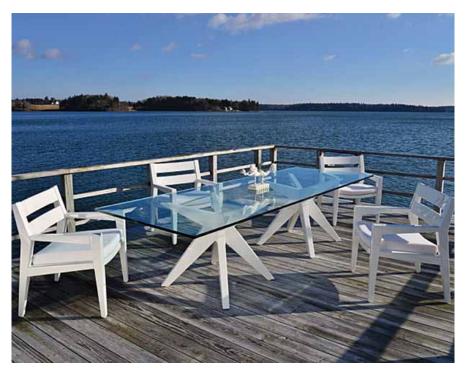

## ADAMS STRAIGHT DINING TABLE #2596AAD

**96"L X 39"W X 29"H** Dimensions rounded up to nearest inch. Call for details.

## FINISHES

Yacht Finish - white or any color Bare Teak Bleached Teak Bare Mahogany Seasoned Mahogany Clear Yacht Finish (limited warranty)