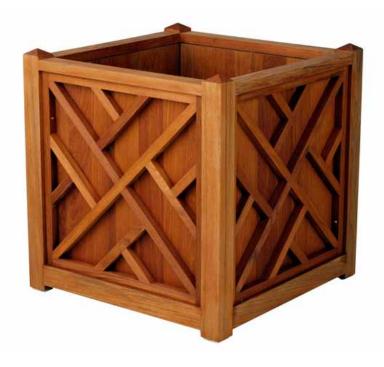

## CHIPPENDALE PLANTER #CPL9

21"L x 21"D x 21"H Dimensions rounded up to nearest inch. Call for details.