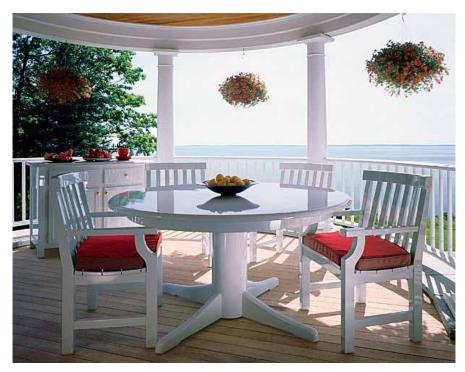

# COLUMN ROUND TABLE #2060CLD

### 60"D X 30"H

Available in 36", 48", 60", 72" and 84". Dimensions rounded up to nearest inch. Call for details.