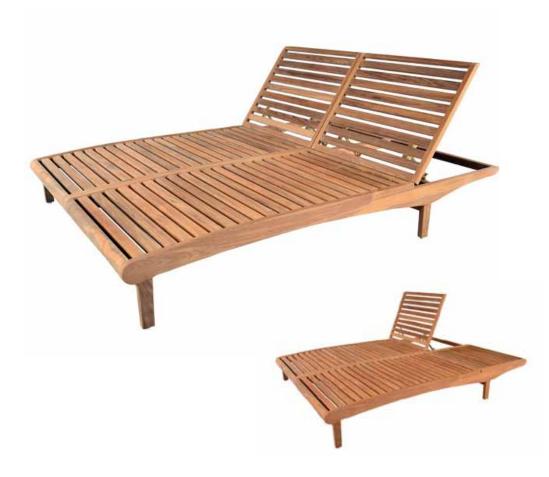

## CONTEMPORARY DOUBLE CHAISE #CCS5

**88"L x 68"W x 37"H** Dimensions rounded up to nearest inch. Call for details.