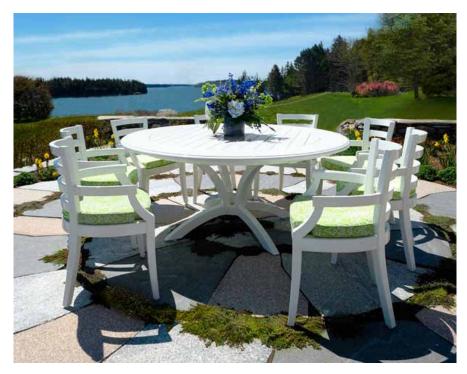

# CROSS POINT ROUND TABLE #2060CPD

## 60"D X 30"H

Available in 36", 48", 60", 72" and 84". Dimensions rounded up to nearest inch. Call for details.