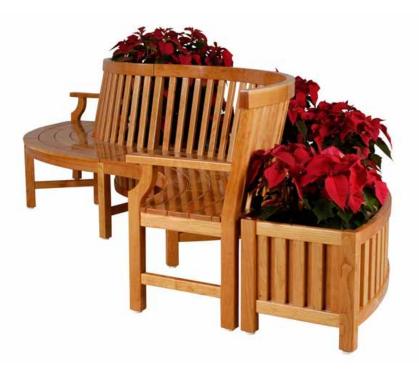

## CURVED SETTEE & PLANTER #CST31 & #CPL1

**154"L x 65"D x 32"H** Dimensions rounded up to nearest inch. Call for details.