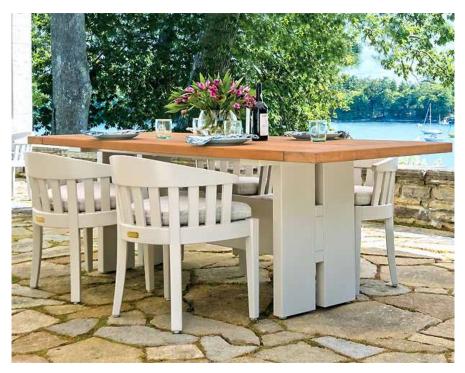

# CUSTOM TRESTLE TABLE #CDT1

## 90"L X 36"W X 30"H

Trestle base with yacht finish is paired with top in natural teak. Dimensions rounded up to nearest inch. Call for details.

#### FINISHES

Yacht Finish - white or any color Bare Teak Bleached Teak Bare Mahogany Seasoned Mahogany Clear Yacht Finish (limited warranty)