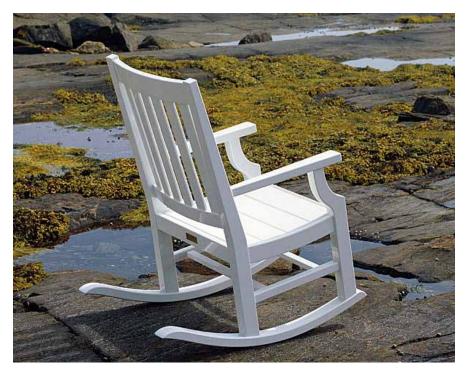

## DARK HARBOR ROCKER #5520

**25"L x 34"D x 38"H** Dimensions rounded up to nearest inch. Call for details.

## FINISHES

Yacht Finish - white or any color Bare Teak Bleached Teak Bare Mahogany Seasoned Mahogany Clear Yacht Finish (limited warranty)