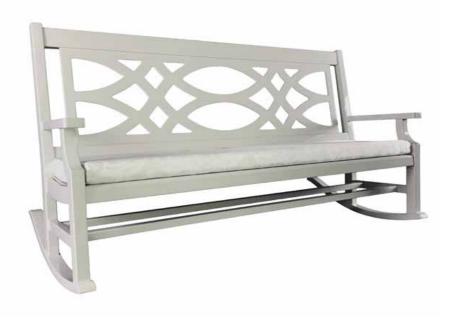

## EBB & FLOW ROCKER #CRK2

**72"L x 34"D x 38"H** Dimensions rounded up to nearest inch. Call for details.

## FINISHES

Yacht Finish - white or any color Bare Teak Bleached Teak Bare Mahogany Seasoned Mahogany Clear Yacht Finish (limited warranty)