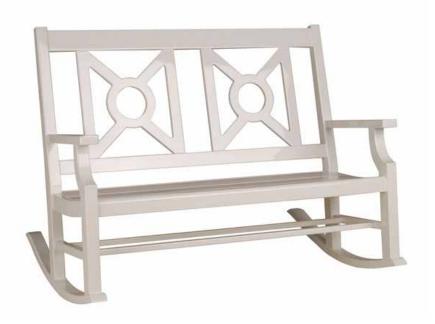

## EXPRESSIONS DOUBLE ROCKER #CRK3

**50"L x 34"D x 38"H** Dimensions rounded up to nearest inch. Call for details.