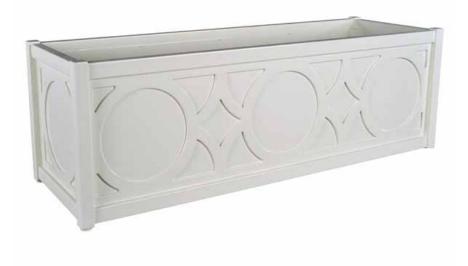

## EXPRESSIONS RECTANGULAR PLANTER #CPL5

**63"L x 21"W x 21"H** Dimensions rounded up to nearest inch. Call for details.