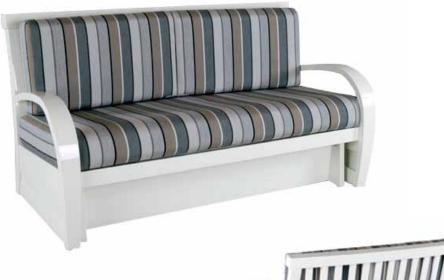

## GLIDER #CGL2

**68"L x 34"D x 35"H** Dimensions rounded up to nearest inch. Call for details.

## **FINISHES**

Yacht Finish - white or any color Bare Teak Bleached Teak Bare Mahogany Seasoned Mahogany Clear Yacht Finish (limited warranty)

## **OPTIONS**

Custom Sizes Cushions & Covers Umbrellas