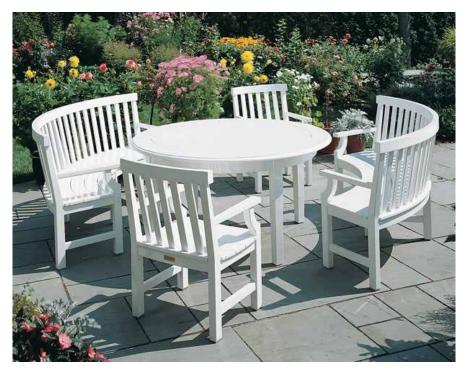

# ISLESBORO ROUND DINING TABLE #2060ILD

### 60"D X 30"H

Available in 36", 48", 60", 72" and 84". Dimensions rounded up to nearest inch. Call for details.