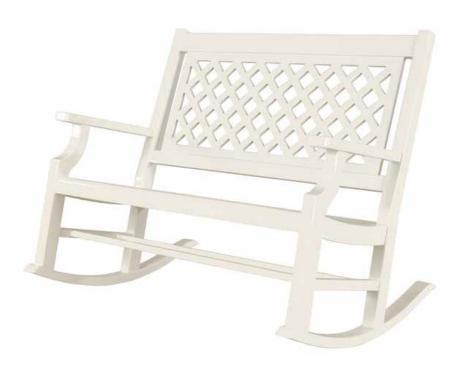

## LATTICE DOUBLE ROCKER #CRK4

**45"L x 33"D x 40"H** Dimensions rounded up to nearest inch. Call for details.

## FINISHES

Yacht Finish - white or any color Bare Teak Bleached Teak Bare Mahogany Seasoned Mahogany Clear Yacht Finish (limited warranty)