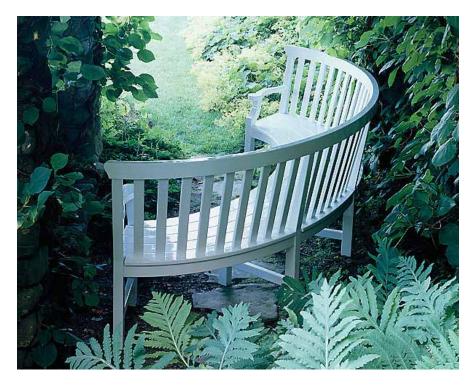

# OVAL SETTEE #5415

## **118"L x 38"D x 36"H** 17" seat height; 25" arm height Dimensions rounded up to nearest inch. Call for details.

#### FINISHES

Yacht Finish - white or any color Bare Teak Bleached Teak Bare Mahogany Seasoned Mahogany Clear Yacht Finish (limited warranty)