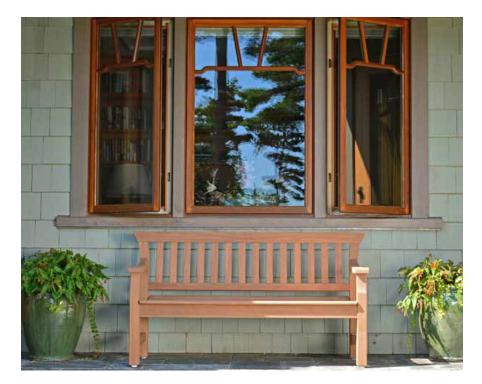

## JACKSON PARK SETTEE #4669

**69"L x 24"D x 32"H** 17" seat height; 24" arm height Dimensions rounded up to nearest inch. Call for details.