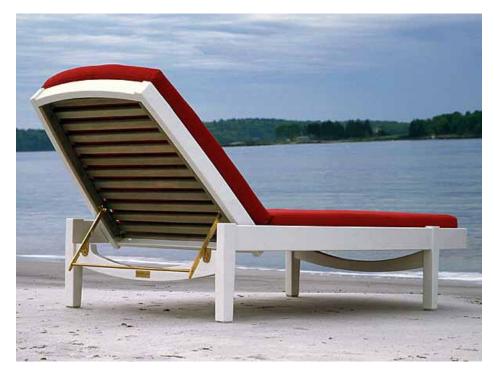

## PEN BAY CHAISE #4184

**84"L x 36"W x 39"H** Dimensions rounded up to nearest inch. Call for details.

## FINISHES

Yacht Finish - white or any color Bare Teak Bleached Teak Bare Mahogany Seasoned Mahogany Clear Yacht Finish (limited warranty)