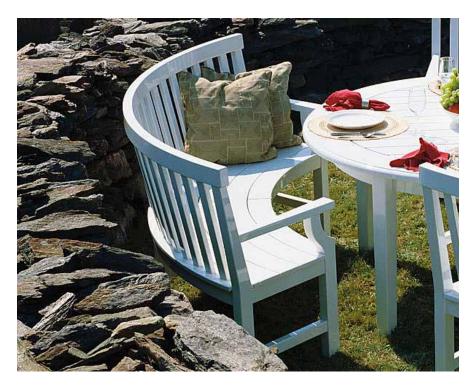

## QUARTER CIRCLE SETTEE #5477

**81"L x 34"D x 36"H** 17" seat height; 25" arm height; 36" inside radius Dimensions rounded up to nearest inch. Call for details.

## **FINISHES**

Yacht Finish - white or any color Bare Teak Bleached Teak Bare Mahogany Seasoned Mahogany Clear Yacht Finish (limited warranty)