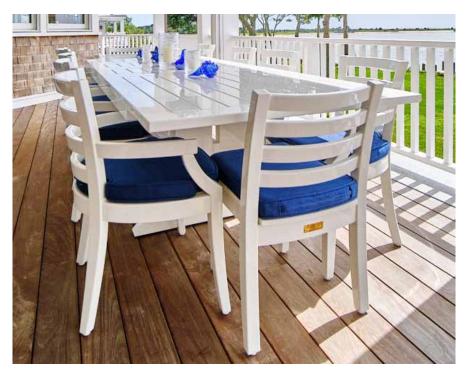

# **TRESTLE EXTENSION TABLE** #CDT16

### 96"L X 42" W X 30"H

Includes two 18" leaves for alternate lengths of 114" and 132". Dimensions rounded up to nearest inch. Call for details.

#### FINISHES

Yacht Finish - white or any color Bare Teak Bleached Teak Bare Mahogany Seasoned Mahogany Clear Yacht Finish (limited warranty)

#### **OPTIONS**

Custom Sizes Cushions & Covers Umbrellas