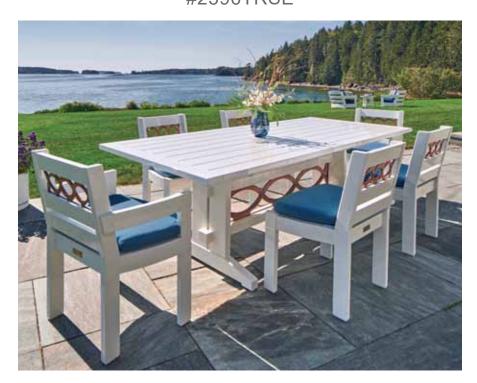

## TRESTLE TABLE WITH EXPRESSION #2596TRSE

## 96"L X 39" W X 30"H

Trestle Dining Table featuring Ebb & Flow Expression accent. Design your own Expression or choose from our offerings. Adjustable leg levelers standard on all dining tables. Shown above in contrasting woods and finishes, our Trestle Dining Table is also available in other sizes and colors. Please call for details. Dimensions rounded up to nearest inch.