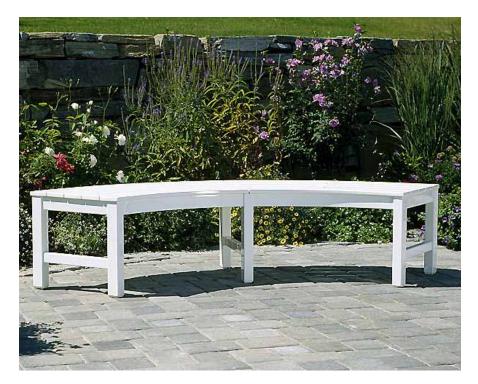

## WEATHEREND BENCH #7077

**77"L x 31"D x 17"H** 36" inside radius Dimensions rounded up to nearest inch. Call for details.

## FINISHES

Yacht Finish - white or any color Bare Teak Bleached Teak Bare Mahogany Seasoned Mahogany Clear Yacht Finish (limited warranty)