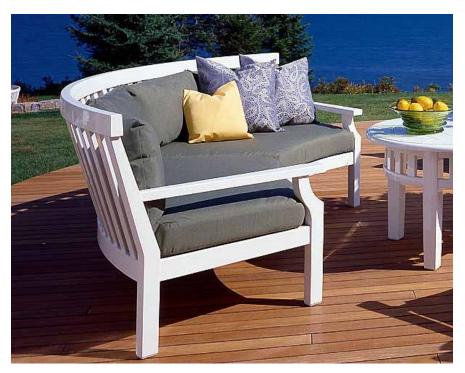

# WEATHEREND CASUAL SETTEE #5977

## **97"L x 44"D x 32"H** 16" Seat Height; 21" Arm Height Dimensions rounded up to nearest inch. Call for details.

#### FINISHES

Yacht Finish - white or any color Bare Teak Bleached Teak Bare Mahogany Seasoned Mahogany Clear Yacht Finish (limited warranty)