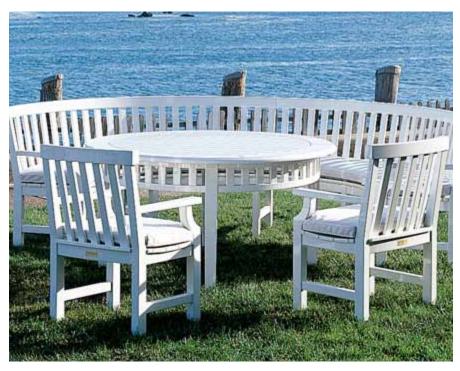

# WEATHEREND ROUND DINING TABLE #2060WED

## 60"D X 30"H

Available in 36", 48", 60", 72" and 84". Dimensions rounded up to nearest inch. Call for details.

#### FINISHES

Yacht Finish - white or any color Bare Teak Bleached Teak Bare Mahogany Seasoned Mahogany Clear Yacht Finish (limited warranty)