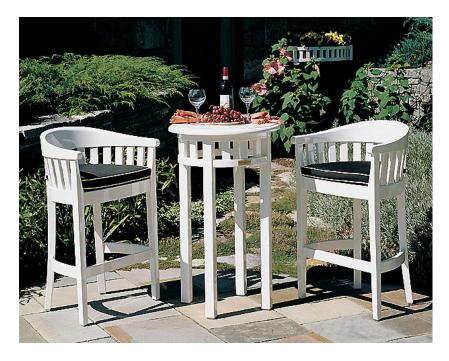

## WEATHEREND STANDUP TABLE #2024WES

**24"D X 40"H** Dimensions rounded up to nearest inch. Other sizes available, call for details.

## **FINISHES**

Yacht Finish - white or any color Bare Teak Bleached Teak Bare Mahogany Seasoned Mahogany Clear Yacht Finish (limited warranty)

## **OPTIONS**

Custom Sizes Cushions & Covers Umbrellas