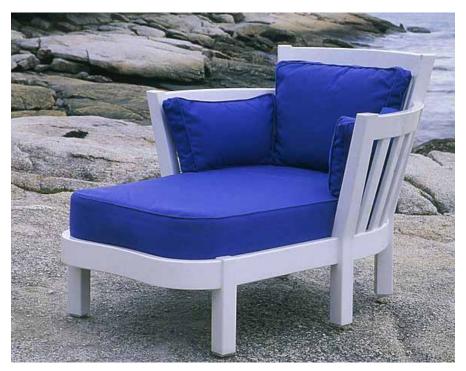

# WESTPORT ISLAND LOUNGER #5658

### **58"L x 39"W x 33"H** 16" seat height; 27" arm height Dimensions rounded up to nearest inch. Call for details.

#### FINISHES

Yacht Finish - white or any color Bare Teak Bleached Teak Bare Mahogany Seasoned Mahogany Clear Yacht Finish (limited warranty)