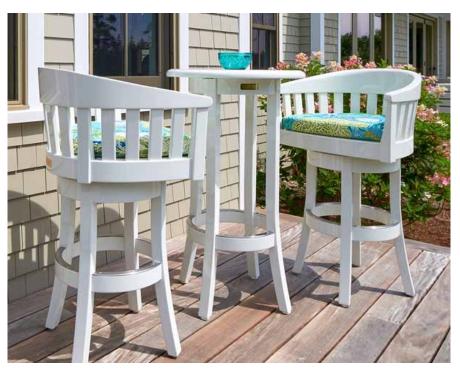

## YACHTING STANDUP TABLE #2024YTLS

**24"D X 40"H** Dimensions rounded up to nearest inch. Call for details.

## **FINISHES**

Yacht Finish - white or any color Bare Teak Bleached Teak Bare Mahogany Seasoned Mahogany Clear Yacht Finish (limited warranty)