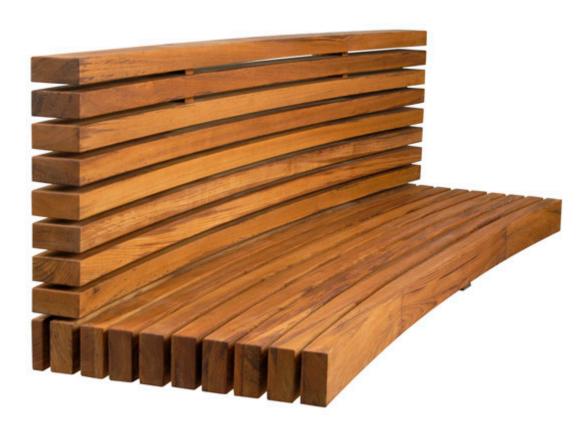

## WALL MOUNT SETTEE - CST9

**Features:** Curved and straight seating to mount on stone, concrete and other wall materials. Steel bracket comes with mounting hardware. Available in any length.

Finishes: Yacht Finish- white or any color Bare Teak Bare Mahogany Seasoned Mahogany or Teak Teak with Clear Yacht Finish (limited warranty)

**Dimensions:** 

Any Length x 25"D x 26"H

**Options:** Custom sizes Cushions & Covers Umbrellas

Download PDF

Dimensions rounded up to nearest inch. Call for 800.456.6483 • weatherend.com

drawings, It is company policy to obtain design patents and registered copyrights. We protect all intellectual property against infringement and misappropriation. © 2024 Imagineering, Inc. - All rights reserved. Weatherend builds heirloom quality outdoor furniture that defines sustainability. Every year we refinish pieces that have been outdoors for 25 - 30 years, ensuring generations of use. <u>Learn about Weatherend Sustainability</u>.